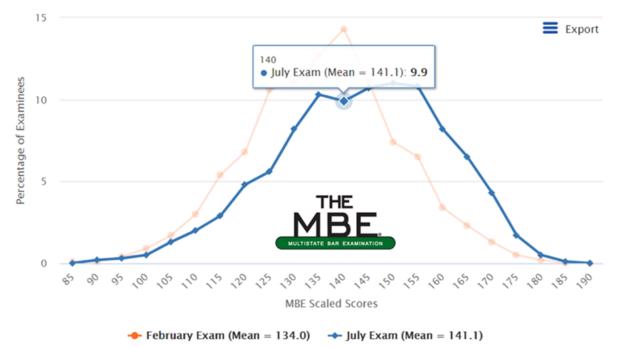

# The Multistate Bar Exam – 50% of your score

Average scaled score is less than 70%

◆ February Exam (Mean = 134.0) ◆ July Exam (Mean = 141.1)