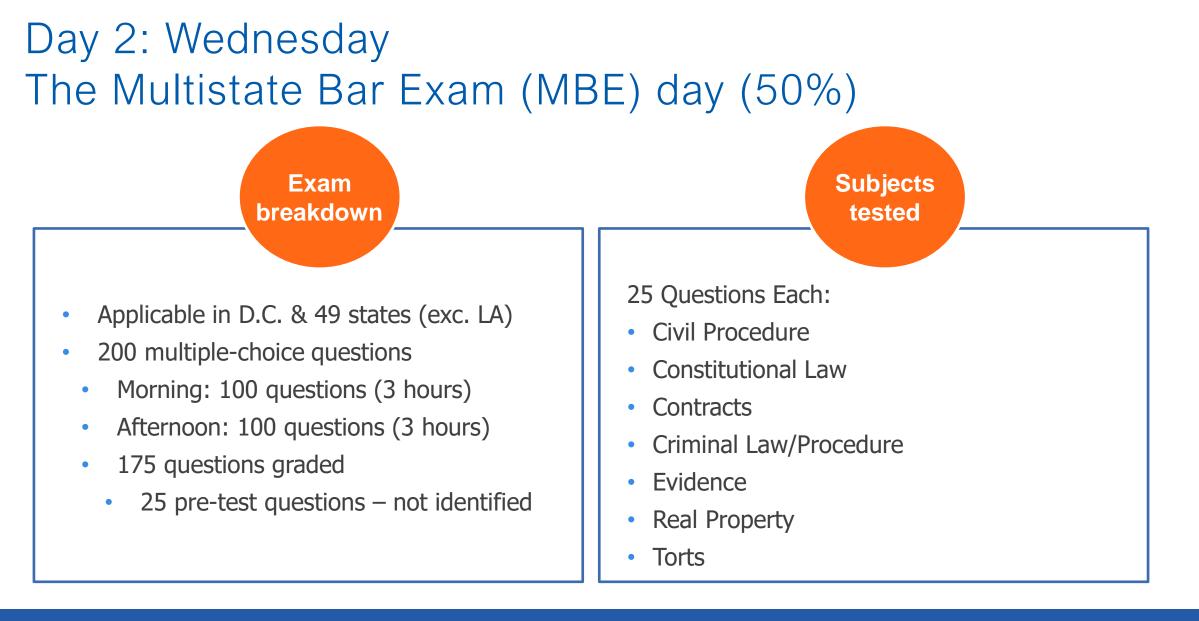

# Uniform Bar Exam: Details of the Exam

## The Uniform Bar Exam in Illinois: MPTs, MEEs, & MBE

|                                 | Morning: 3 hours              | Afternoon: 3 hours            |
|---------------------------------|-------------------------------|-------------------------------|
| Day 1:<br>MPT (20%) & MEE (30%) | Two 90-min. MPT tasks         | Six 30-min MEE essays         |
| Day 2:<br>MBE (50%)             | 100 multiple-choice questions | 100 multiple-choice questions |