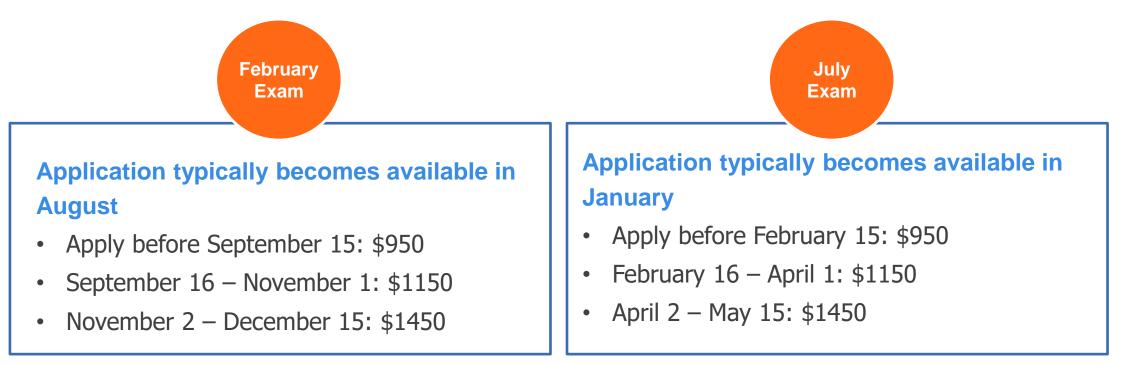

# Applying to take the Illinois Bar Exam

Note: There is also a fee if you wish to use your laptop on the exam; you will be contacted by the IL Board with related details for registering to use your laptop.

# **Application Considerations**

Application includes Character & Fitness Questionnaire

Most of application will be completed online (ilbaradmissions.org); some forms will be printed, completed, and submitted by mail.

- All applicants must submit paper copies of a current driving record from all states licensed to drive within the last 10 years
- All electronic forms must be submitted, and paper copies & any required fees must be postmarked, by the deadline in order for application to be considered timely.

All forms are available and can be browsed on the IL Bar of Admissions website at any time (check early!)