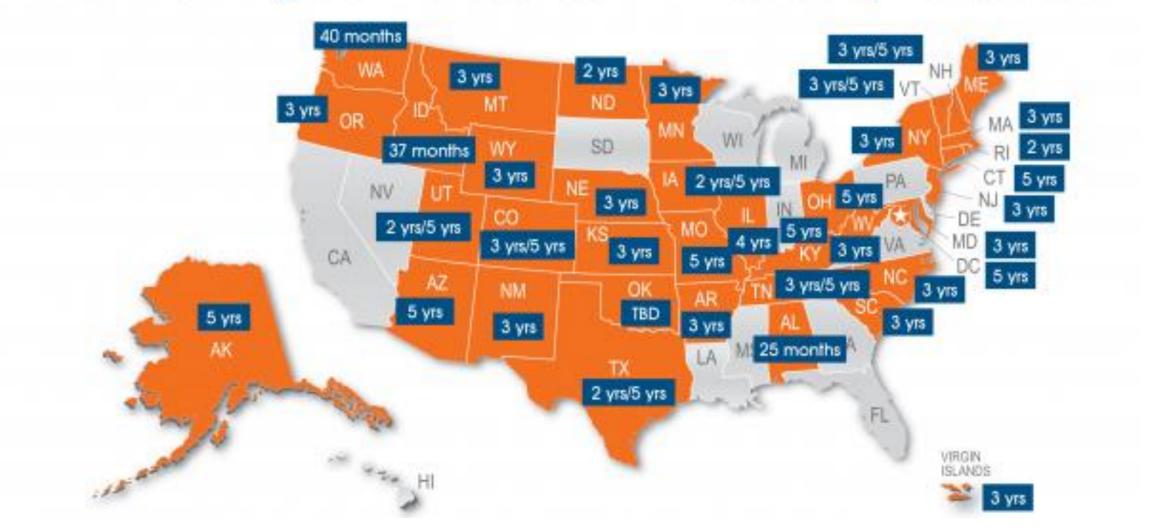

## UBE Score Portability

- UBE passing scores range from 260-280 (out of 400)
- Portable UBE score usually good for 3-5 years depending on the jurisdiction
- Most UBE states require an applicant to be a graduate of an ABA accredited law school
- Foreign-trained attorneys: no indication other UBE jurisdictions will allow you to "port" your UBE score. Each UBE jurisdiction independently decides who may sit for their bar exam & who may be ultimately admitted
- Hypotheticals:
  - If I took the UBE in CO (passing 276) and failed, but scored a 270, can I transfer my score to IL? Yes
  - What if a jurisdiction (i.e. CA or FL) adopts the UBE after I sit for the UBE?

# Minimum Passing UBE Score by Jurisdiction

# Maximum Age of Transferred UBE Scores by Jurisdiction\*

Multistate Professional Responsibility Exam (MPRE)