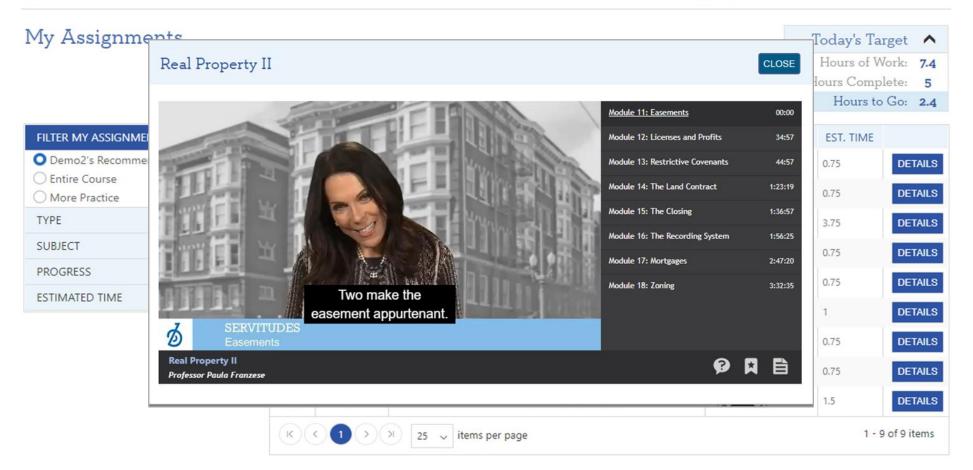

#### My Assignments

### 

| ^   | Today's Target  |
|-----|-----------------|
| 7.4 | Hours of Work:  |
| 5   | Hours Complete: |
| 2.4 | Hours to Go:    |

| FILTER MY ASSIGNMENTS     | - |
|---------------------------|---|
| O Demo2's Recommendations |   |
| C Entire Course           |   |
| O More Practice           |   |
| TYPE                      | + |
| SUBJECT                   | + |
| PROGRESS                  | + |
| ESTIMATED TIME            | + |

| TYPE     | PROGRESS | TITLE                                                 | SUBJECT          | EST. TIME |         |
|----------|----------|-------------------------------------------------------|------------------|-----------|---------|
| 図=<br>   | $\Theta$ | Real Property Learning Questions Set 1 (8 Qs)         | Real Property    | 0.75      | DETAILS |
| 図=<br>図= |          | Real Property Learning Questions Set 2 (8 Qs)         | Real Property    | 0.75      | DETAILS |
|          | $\odot$  | Real Property II Lecture                              | Real Property    | 3.75      | DETAILS |
| 9=<br>9= | 0        | Real Property Learning Questions Set 3 (8 Qs)         | Real Property    | 0.75      | DETAILS |
| 図=<br>図= | 0        | Real Property Learning Questions Set 4 (8 Qs)         | Real Property    | 0.75      | DETAILS |
|          | 0        | CPT: Read part 1 "California Performance Test Skills" | Performance Test | 1         | DETAILS |
| 図=<br>図= |          | Real Property Learning Questions Set 5 (8 Qs)         | Real Property    | 0.75      | DETAILS |
| S=<br>S  | 0        | Real Property Learning Questions Set 6 (8 Qs)         | Real Property    | 0.75      | DETAILS |
|          | 0        | CAT: Write Out and Self-Grade Real Property Essay 1   | Real Property    | 1.5       | DETAILS |
| (<       |          |                                                       |                  |           |         |

# Learn with online lectures: short modules that stress application for faster learning.

Darbri | PERSONAL STUDY PLAN

🔐 🏫 🕥 📰 🖬 🔂 🌣.