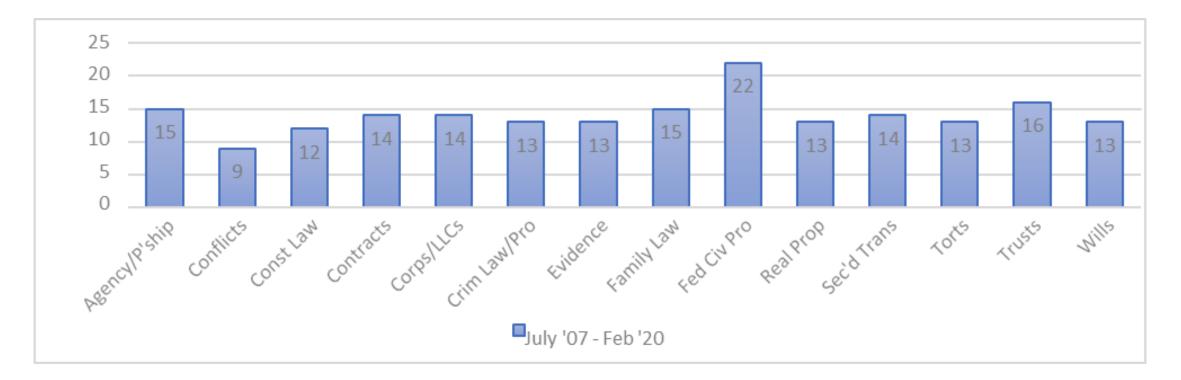

**Subjects Tested:** Business Associations (Agency and Partnership; Corporations and Limited Liability Companies), **Civil Procedure**, Conflict of Laws, **Constitutional Law**, **Contracts**, **Criminal Law and Criminal Procedure**, **Evidence**, Family Law, **Real Property**, **Torts**, Trusts and Estates (Decedents' Estates; Trusts and Future Interests), and Uniform Commercial Code (Secured Transactions)

# The Multistate Essay Exam – 30% of your score

Six essay questions in 3-hours testing 14 subject areas