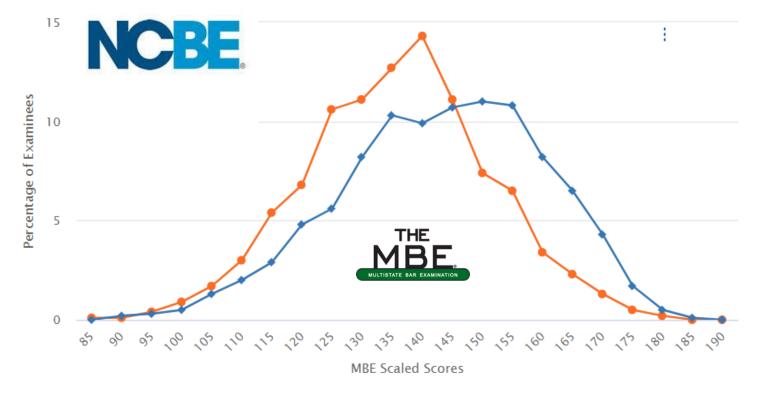

# The Multistate Bar Exam – 50% of your score

Average scaled score is less than 70%

◆ February Exam (Mean = 134.0) ◆ July Exam (Mean = 141.1)