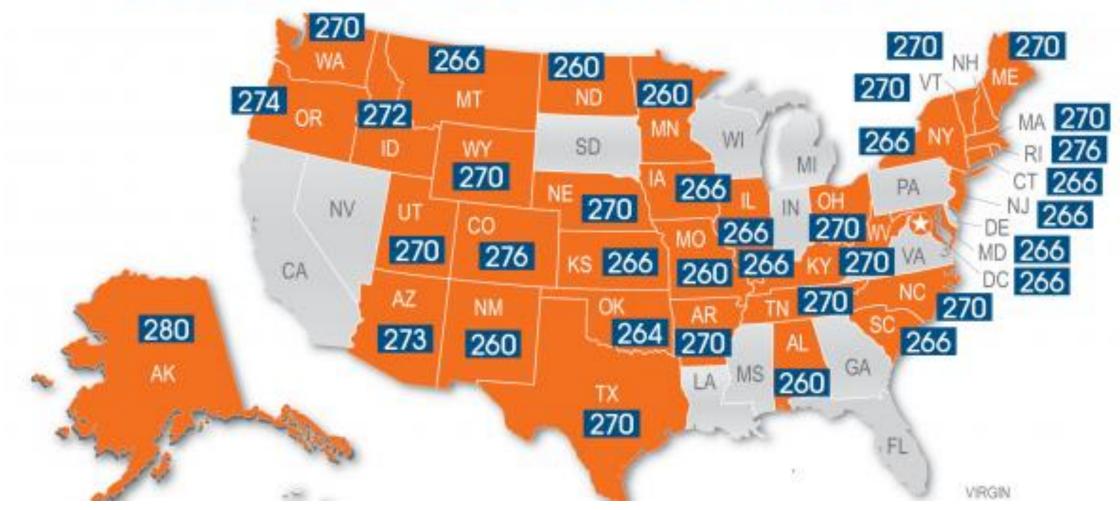

## UBE Score Portability

- UBE passing scores range from 260-280 (out of 400)
- Portable UBE score usually good for 3-5 years depending on the jurisdiction
- Most UBE states require an applicant to be a graduate of an ABA accredited law school
- Foreign-trained attorneys: no indication other UBE jurisdictions will allow you to "port" your UBE score. Each UBE jurisdiction independently decides who may sit for their bar exam & who may be ultimately admitted
- Hypotheticals:
  - If I took the UBE in CO (passing 276) and failed, but scored a 270, can I transfer my score to IL? Yes
  - What if a jurisdiction (i.e. CA or FL) adopts the UBE after I sit for the UBE?

# Minimum Passing UBE Score by Jurisdiction